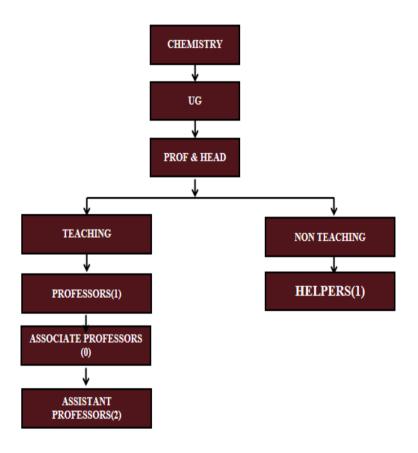

### Organogram for Department of Chemistry

(Recognised by the Govt. of Karnataka, Affiliated to Visvesvaraya Technological University, Belagavi.

Approved by A.I.C.T.E. New Delhi.

Recognised by UGC Under Section 2(f) Bommanahalli, Hosur Road, Bangalore - 560 068. Ph: 080-61754601/602, Fax: 080 - 25730551

E-mail: engprincipal@theoxford.edu Web: www.theoxfordengg.org