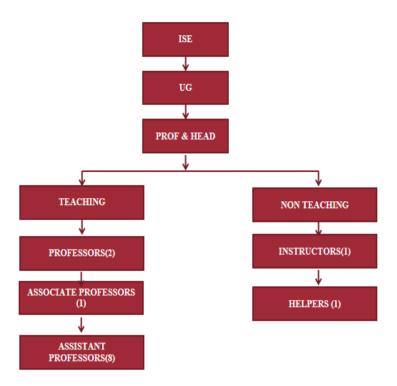

### **Organogram for Department of ISE**

(Recognised by the Govt. of Karnataka, Affiliated to Visvesvaraya Technological University, Belagavi.

Approved by A.I.C.T.E. New Delhi.

Recognised by UGC Under Section 2(f) Bommanahalli, Hosur Road, Bangalore - 560 068. Ph: 080-61754601/602, Fax: 080 - 25730551