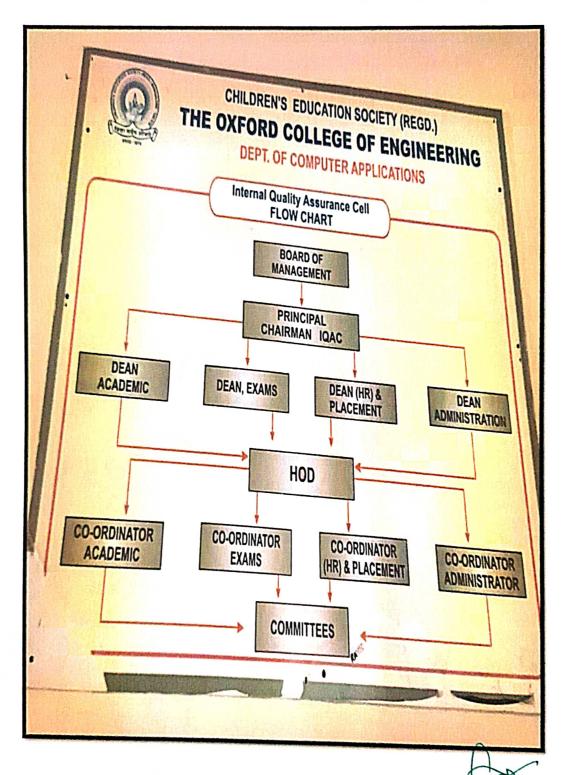

### **IQAC Flow Chart of The Oxford College of Engineering**

PRINCIPAL FRE Oxford College of Engineering Bommanahalli, Hosur Road Bengaluru-560 068

(Recognised by the Govt. of Karnataka, Affiliated to Visvesvaraya Technological University, Belagavi.