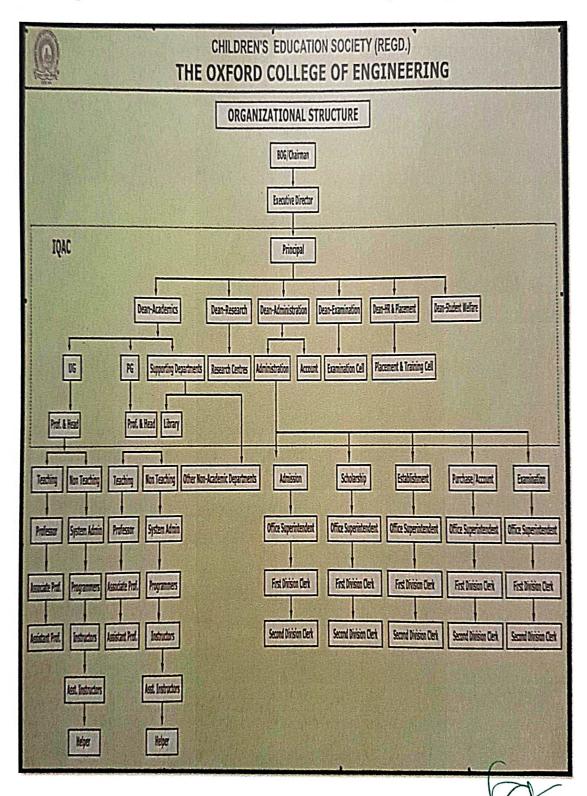

### Organizational Structure of The Oxford College of Engineering

PRINCIPAL
The Oxford College of Engineering
Bommanahalli, Hosur Road
Bengaluru-560 068

(Recognised by the Govt. of Karnataka, Affiliated to Visvesvaraya Technological University, Belagavi & amp; Approved by A.I.C.T.E. New Delhi, Accredited by NAAC & NBA New Delhi and Recognised by UGC Under Section 2(f))