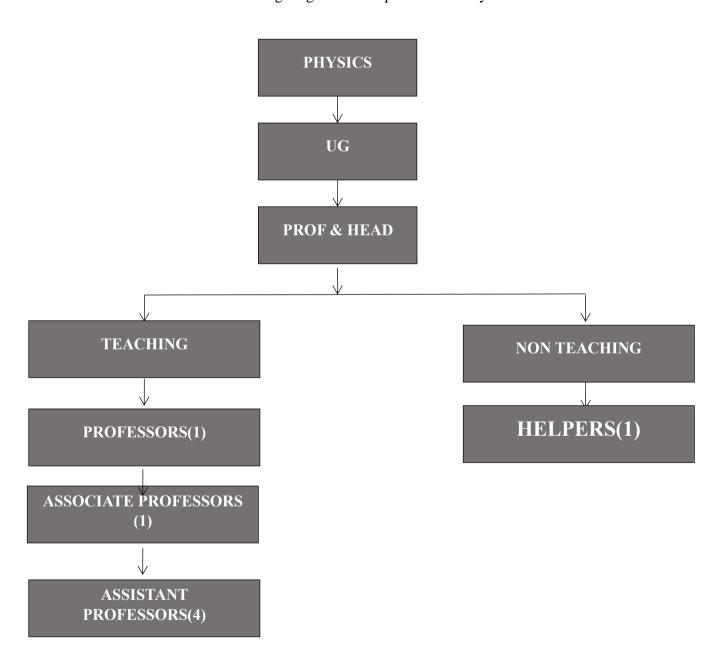

ON SOCIETY (Regd.) THE OXFORD COLLEGE OF ENGINEERING

(Recognised by the Govt. of Karnataka, Affiliated to Visvesvaraya Technological University, Belagavi.

Approved by A.I.C.T.E. New Delhi.

Recognised by UGC Under Section 2(f) Bommanahalli, Hosur Road, Bangalore - 560 068. Ph: 080-61754601/602, Fax: 080 - 25730551

E-mail: engprincipal@theoxford.edu Web: www.theoxfordengg.org

### Organogram for Department of Chemistry





(Recognised by the Govt. of Karnataka, Affiliated to Visvesvaraya Technological University, Belagavi.

Approved by A.I.C.T.E. New Delhi.

Recognised by UGC Under Section 2(f) Bommanahalli, Hosur Road, Bangalore - 560 068. Ph: 080-61754601/602, Fax: 080 - 25730551

E-mail: engprincipal@theoxford.edu Web: www.theoxfordengg.org

### Organogram for Department of Physics