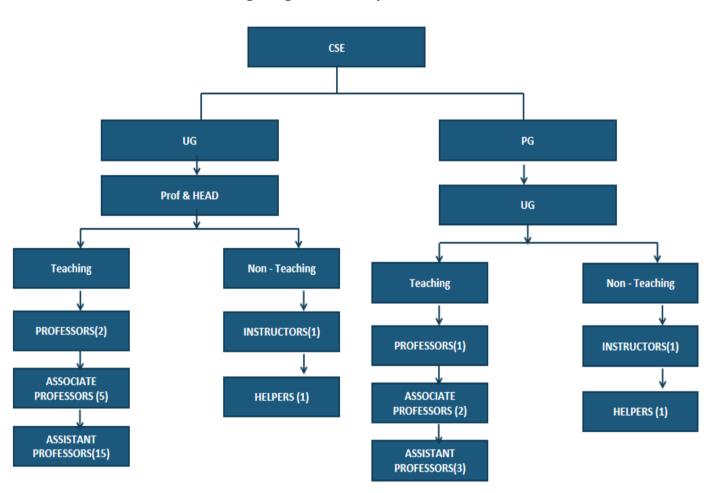

lagavi & amp; Approved by A.I.C.T.E. New Delhi, Accredited by NAAC & NBA New Delhi and Recognised by UGC Under Section 2(f))

Bommanahalli, Hosur Road, Bangalore - 560 068.
Ph: 080 -61754601/602, Fax: 080 - 25730551

E-mail: engprincipal@theoxford.edu Web: www.theoxford.edu

### **IQAC Flow Chart of The Oxford College of Engineering**



PRINCIPAL FRE Oxford College of Engineering Bommanahalli, Hosur Road Bengaluru-560 068



(Recognised by the Govt. of Karnataka, Affiliated to Visvesvaraya Technological University, Belagavi.

Approved by A.I.C.T.E. New Delhi.

Recognised by UGC Under Section 2(f) Bommanahalli, Hosur Road, Bangalore - 560 068. Ph: 080-61754601/602, Fax: 080 - 25730551

E-mail: engprincipal@theoxford.edu Web: www.theoxfordengg.org

### **Organogram for Department of CSE**



# विद्या नवेश शोभार

# CHILDREN'S EDUCATION SOCIETY (Regd.) THE OXFORD COLLEGE OF ENGINEERING

(Recognised by the Govt. of Karnataka, Affiliated to Visvesvaraya Technological University, Belagavi.

Approved by A.I.C.T.E. New Delhi.

Recognised by UGC Under Section 2(f) Bommanahalli, Hosur Road, Bangalore - 560 068.

Ph: 080-61754601/602, Fax: 080 - 25730551 E-mail: engprincipal@theoxford.edu Web: www.theoxfordengg.org

### **Organogram for Department of ISE**





(Recognised by the Govt. of Karnataka, Affiliated to Visvesvaraya Technological University, Belagavi.

Approved by A.I.C.T.E. New Delhi.

Recognised by UGC Under Section 2(f) Bommanahalli, Hosur Road, Bangalore - 560 068. Ph: 080-61754601/602, Fax: 080 - 25730551

E-mail: engprincipal@theoxford.edu Web: www.theoxfordengg.org

#