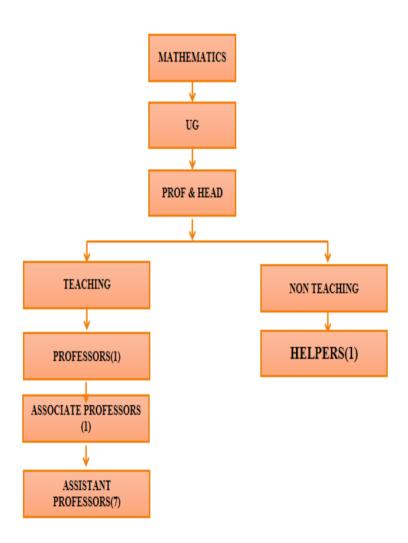

### **Organogram for Department of MATHEMATICS**

# विद्या तबेव शासरा

# CHILDREN'S EDUCATION SOCIETY (Regd.) THE OXFORD COLLEGE OF ENGINEERING

(Recognised by the Govt. of Karnataka, Affiliated to Visvesvaraya Technological University, Belagavi.

Approved by A.I.C.T.E. New Delhi.

Recognised by UGC Under Section 2(f) Bommanahalli, Hosur Road, Bangalore - 560 068. Ph: 080-61754601/602, Fax: 080 - 25730551

E-mail: engprincipal@theoxford.edu Web: www.theoxfordengg.org