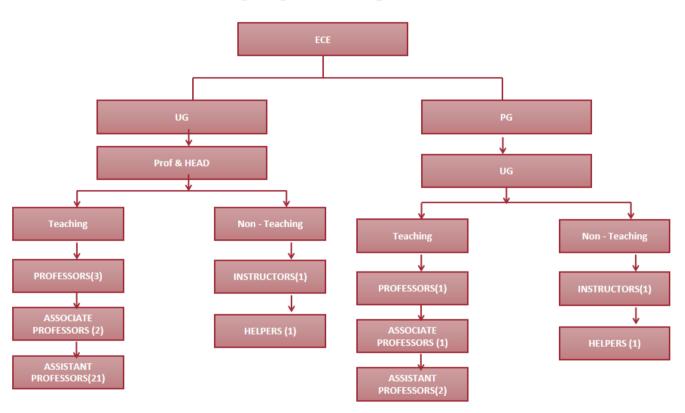

TION SOCIETY (Regd.) THE OXFORD COLLEGE OF ENGINEERING

(Recognised by the Govt. of Karnataka, Affiliated to Visvesvaraya Technological University, Belagavi.

Approved by A.I.C.T.E. New Delhi.

Recognised by UGC Under Section 2(f) Bommanahalli, Hosur Road, Bangalore - 560 068.

Ph: 080-61754601/602, Fax: 080 - 25730551 E-mail: engprincipal@theoxford.edu Web: www.theoxfordengg.org

### **Organogram for Department of ISE**





(Recognised by the Govt. of Karnataka, Affiliated to Visvesvaraya Technological University, Belagavi.

Approved by A.I.C.T.E. New Delhi.

Recognised by UGC Under Section 2(f) Bommanahalli, Hosur Road, Bangalore - 560 068. Ph: 080-61754601/602, Fax: 080 - 25730551

E-mail: engprincipal@theoxford.edu Web: www.theoxfordengg.org

### **Organogram for Department of ECE**



# विद्या नवेश शोभार

## CHILDREN'S EDUCATION SOCIETY (Regd.) THE OXFORD COLLEGE OF ENGINEERING

(Recognised by the Govt. of Karnataka, Affiliated to Visvesvaraya Technological University, Belagavi.

Approved by A.I.C.T.E. New Delhi.

Recognised by UGC Under Section 2(f) Bommanahalli, Hosur Road, Bangalore - 560 068. Ph: 080-61754601/602, Fax: 080 - 25730551

E-mail: engprincipal@theoxford.edu Web: www.theoxfordengg.org

### **Organogram for Department of EEE**



# विद्या नवंद शास्त्र

# CHILDREN'S EDUCATION SOCIETY (Regd.) THE OXFORD COLLEGE OF ENGINEERING

(Recognised by the Govt. of Karnataka, Affiliated to Visvesvaraya Technological University, Belagavi.

Approved by A.I.C.T.E. New Delhi.

Recognised by UGC Under Section 2(f) Bommanahalli, Hosur Road, Bangalore - 560 068. Ph: 080-617