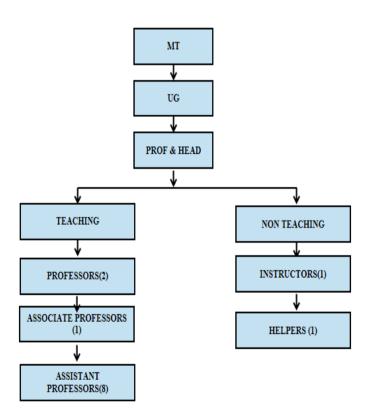

of Karnataka, Affiliated to Visvesvaraya Technological University, Belagavi.

Approved by A.I.C.T.E. New Delhi.

Recognised by UGC Under Section 2(f) Bommanahalli, Hosur Road, Bangalore - 560 068. Ph: 080-61754601/602, Fax: 080 - 25730551

E-mail: engprincipal@theoxford.edu Web: www.theoxfordengg.org

### Organogram for Department of CIVIL



#### CHILDREN'S EDUCATION SOCIETY (Regd.) THE OXFORD COLLEGE OF ENGINEERING (Recognised by the Govt. of Karnataka, Affiliated to Visvesvaraya Technological University, Belagavi. Approved by A.I.C.T.E. New Delhi.

Recognised by UGC Under Section 2(f) Bommanahalli, Hosur Road, Bangalore - 560 068. Ph: 080-61754601/602, Fax: 080 - 25730551

E-mail: engprincipal@theoxford.edu Web: www.theoxfordengg.org

### **Organogram for Department of Mechatronics**



# क्षिण नवंत्र गोभग

# CHILDREN'S EDUCATION SOCIETY (Regd.) THE OXFORD COLLEGE OF ENGINEERING

(Recognised by the Govt. of Karnataka, Affiliated to Visvesvaraya Technological University, Belagavi.

Approved by A.I.C.T.E. New Delhi.

Recognised by UGC Under Section 2(f) Bommanahalli, Hosur Road, Bangalore - 560 068. Ph: 080-61754601/602, Fax: 080 - 25730551

E-mail: engprincipal@theoxford.edu Web: www.theoxfordengg.org

### Organogram for Department of MBA



# विद्या नवेश शोभार

## CHILDREN'S EDUCATION SOCIETY (Regd.) THE OXFORD COLLEGE OF ENGINEERING

(Recognised by the Govt. of Karnataka, Affiliated to Visvesvaraya Technological University, Belagavi.

Approved by A.I.C.T.E. New Delhi.

Recognised by UGC Under Section 2(f) Bommanahalli, Hosur Road, Bangalore - 560 068. Ph: 080-61754601/