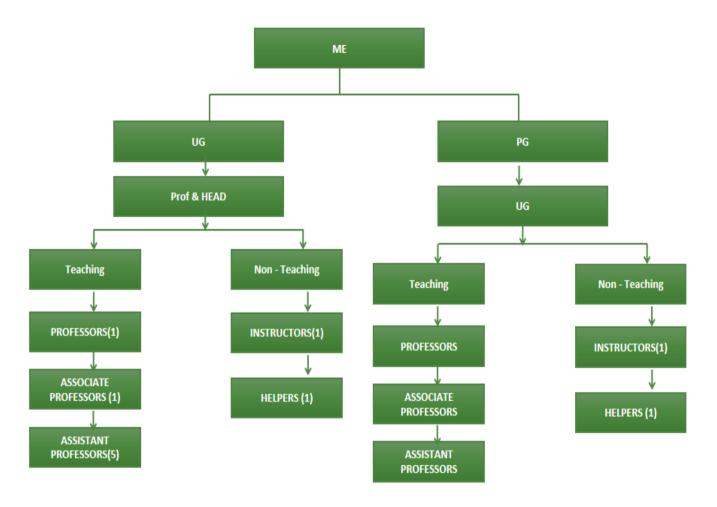

CATION SOCIETY (Regd.) THE OXFORD COLLEGE OF ENGINEERING

(Recognised by the Govt. of Karnataka, Affiliated to Visvesvaraya Technological University, Belagavi.

Approved by A.I.C.T.E. New Delhi.

Recognised by UGC Under Section 2(f) Bommanahalli, Hosur Road, Bangalore - 560 068. Ph: 080-61754601/602, Fax: 080 - 25730551

E-mail: engprincipal@theoxford.edu Web: www.theoxfordengg.org

### Organogram for Department of BT





(Recognised by the Govt. of Karnataka, Affiliated to Visvesvaraya Technological University, Belagavi.

Approved by A.I.C.T.E. New Delhi.

Recognised by UGC Under Section 2(f) Bommanahalli, Hosur Road, Bangalore - 560 068. Ph: 080-61754601/602, Fax: 080 - 25730551

E-mail: engprincipal@theoxford.edu Web: www.theoxfordengg.org

### Organogram for Department of Mechanical



# क्रिया नवंश गांभार

# CHILDREN'S EDUCATION SOCIETY (Regd.) THE OXFORD COLLEGE OF ENGINEERING

(Recognised by the Govt. of Karnataka, Affiliated to Visvesvaraya Technological University, Belagavi.

Approved by A.I.C.T.E. New Delhi.

Recognised by UGC Under Section 2(f) Bommanahalli, Hosur Road, Bangalore - 560 068. Ph: 080-61754601/602, Fax: 080 - 25730551

E-mail: engprincipal@theoxford.edu Web: www.theoxfordengg.org

### Organogram Department of AU



# a action

## CHILDREN'S EDUCATION SOCIETY (Regd.) THE OXFORD COLLEGE OF ENGINEERING

(Recognised by the Govt. of Karnataka, Affiliated to Visvesvaraya Technological University, Belagavi.

Approved by A.I.C.T.E. New Delhi.

Recognised by UGC Under Section 2(f) Bommanahalli, Hosur Road, Bangalore - 560 068. Ph: 080-61754601/602, Fax: 080