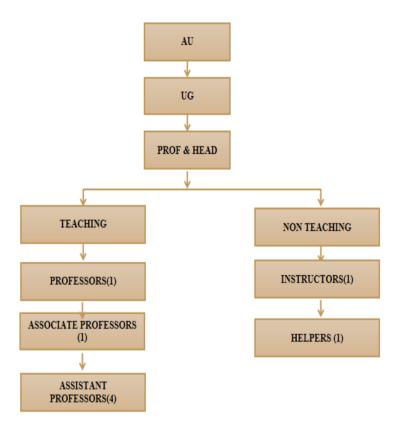

ataka, Affiliated to Visvesvaraya Technological University, Belagavi.

Approved by A.I.C.T.E. New Delhi.

Recognised by UGC Under Section 2(f) Bommanahalli, Hosur Road, Bangalore - 560 068. Ph: 080-61754601/602, Fax: 080 - 25730551

E-mail: engprincipal@theoxford.edu Web: www.theoxfordengg.org

### Organogram for Department of Mechanical



# क्रिया नवंश गांभार

# CHILDREN'S EDUCATION SOCIETY (Regd.) THE OXFORD COLLEGE OF ENGINEERING

(Recognised by the Govt. of Karnataka, Affiliated to Visvesvaraya Technological University, Belagavi.

Approved by A.I.C.T.E. New Delhi.

Recognised by UGC Under Section 2(f) Bommanahalli, Hosur Road, Bangalore - 560 068. Ph: 080-61754601/602, Fax: 080 - 25730551

E-mail: engprincipal@theoxford.edu Web: www.theoxfordengg.org

### Organogram Department of AU



# a action

## CHILDREN'S EDUCATION SOCIETY (Regd.) THE OXFORD COLLEGE OF ENGINEERING

(Recognised by the Govt. of Karnataka, Affiliated to Visvesvaraya Technological University, Belagavi.

Approved by A.I.C.T.E. New Delhi.

Recognised by UGC Under Section 2(f) Bommanahalli, Hosur Road, Bangalore - 560 068. Ph: 080-61754601/602, Fax: 080 - 25730551

E-mail: engprincipal@theoxford.edu Web: www.theoxfordengg.org

### Organogram for Department of CIVIL



#### CHILDREN'S EDUCATION SOCIETY (Regd.) THE OXFORD COLLEGE OF ENGINEERING (Recognised by the Govt. of Karnataka, Affiliated to Visvesvaraya Technological University, Belagavi. Approved by A.I.C.T.E. New Delhi.

Recognised by UGC Under Section 2(f) Bommanahalli, Hosur Road, Bangalore - 560 068. Ph: 080-61754601/602, Fax: 080 - 25730551

E