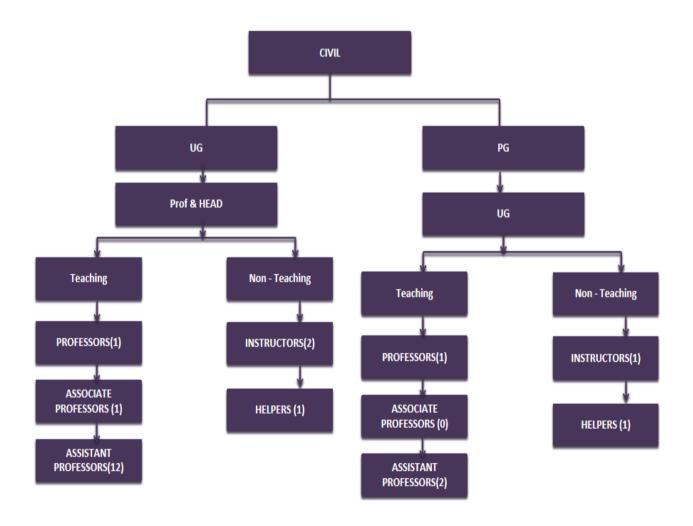

Govt. of Karnataka, Affiliated to Visvesvaraya Technological University, Belagavi.

Approved by A.I.C.T.E. New Delhi.

Recognised by UGC Under Section 2(f) Bommanahalli, Hosur Road, Bangalore - 560 068. Ph: 080-61754601/602, Fax: 080 - 25730551

E-mail: engprincipal@theoxford.edu Web: www.theoxfordengg.org

### Organogram Department of AU



# a action

## CHILDREN'S EDUCATION SOCIETY (Regd.) THE OXFORD COLLEGE OF ENGINEERING

(Recognised by the Govt. of Karnataka, Affiliated to Visvesvaraya Technological University, Belagavi.

Approved by A.I.C.T.E. New Delhi.

Recognised by UGC Under Section 2(f) Bommanahalli, Hosur Road, Bangalore - 560 068. Ph: 080-61754601/602, Fax: 080 - 25730551

E-mail: engprincipal@theoxford.edu Web: www.theoxfordengg.org

### Organogram for Department of CIVIL



#### CHILDREN'S EDUCATION SOCIETY (Regd.) THE OXFORD COLLEGE OF ENGINEERING (Recognised by the Govt. of Karnataka, Affiliated to Visvesvaraya Technological University, Belagavi. Approved by A.I.C.T.E. New Delhi.

Recognised by UGC Under Section 2(f) Bommanahalli, Hosur Road, Bangalore - 560 068. Ph: 080-61754601/602, Fax: 080 - 25730551

E-mail: engprincipal@theoxford.edu Web: www.theoxfordengg.org

### **Organogram for Department of Mechatronics**



# क्षिण नवंत्र गोभग

# CHILDREN'S EDUCATION SOCIETY (Regd.) THE OXFORD COLLEGE OF ENGINEERING

(Recognised by the Govt. of Karnataka, Affiliated to Visvesvaraya Technological University, Belagavi.

Approved by A.I.C.T.E. New Delhi.

Recognised by UGC Under Section 2(f) Bommanahalli, Hosur Road, Bangalore - 560 068. Ph: 080-61754601/602, Fax