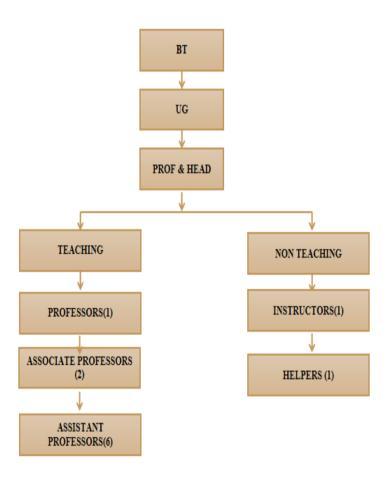

### Organogram for Department of BT

(Recognised by the Govt. of Karnataka, Affiliated to Visvesvaraya Technological University, Belagavi.

Approved by A.I.C.T.E. New Delhi.

Recognised by UGC Under Section 2(f) Bommanahalli, Hosur Road, Bangalore - 560 068. Ph: 080-61754601/602, Fax: 080 - 25730551