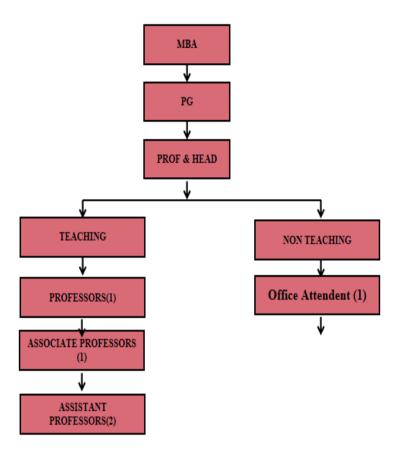

filiated to Visvesvaraya Technological University, Belagavi. Approved by A.I.C.T.E. New Delhi.

Recognised by UGC Under Section 2(f) Bommanahalli, Hosur Road, Bangalore - 560 068. Ph: 080-61754601/602, Fax: 080 - 25730551

E-mail: engprincipal@theoxford.edu Web: www.theoxfordengg.org

### **Organogram for Department of Mechatronics**



# क्षिण नवंत्र गोभग

# CHILDREN'S EDUCATION SOCIETY (Regd.) THE OXFORD COLLEGE OF ENGINEERING

(Recognised by the Govt. of Karnataka, Affiliated to Visvesvaraya Technological University, Belagavi.

Approved by A.I.C.T.E. New Delhi.

Recognised by UGC Under Section 2(f) Bommanahalli, Hosur Road, Bangalore - 560 068. Ph: 080-61754601/602, Fax: 080 - 25730551

E-mail: engprincipal@theoxford.edu Web: www.theoxfordengg.org

### Organogram for Department of MBA



# विद्या नवेश शोभार

## CHILDREN'S EDUCATION SOCIETY (Regd.) THE OXFORD COLLEGE OF ENGINEERING

(Recognised by the Govt. of Karnataka, Affiliated to Visvesvaraya Technological University, Belagavi.

Approved by A.I.C.T.E. New Delhi.

Recognised by UGC Under Section 2(f) Bommanahalli, Hosur Road, Bangalore - 560 068. Ph: 080-61754601/602. Fax: 080 - 25730551

E-mail: engprincipal@theoxford.edu Web: www.theoxfordengg.org

### Organogram for Department of MCA



# Equi main vitati

# CHILDREN'S EDUCATION SOCIETY (Regd.) THE OXFORD COLLEGE OF ENGINEERING

(Recognised by the Govt. of Karnataka, Affiliated to Visvesvaraya Technological University, Belagavi.

Approved by A.I.C.T.E. New Delhi.

Recognised by UGC Under Section 2(f) Bommanahalli, Hosur Road, Bangalore - 560 068. Ph: 080-61754601/6