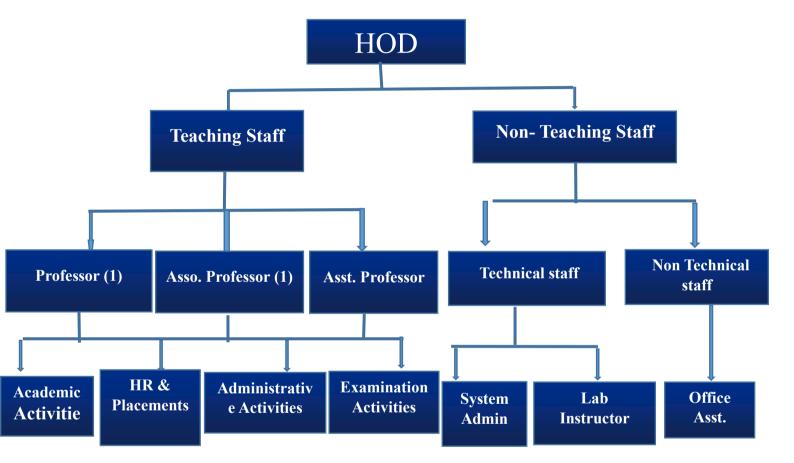

rnataka, Affiliated to Visvesvaraya Technological University, Belagavi.

Approved by A.I.C.T.E. New Delhi.

Recognised by UGC Under Section 2(f) Bommanahalli, Hosur Road, Bangalore - 560 068. Ph: 080-61754601/602, Fax: 080 - 25730551

E-mail: engprincipal@theoxford.edu Web: www.theoxfordengg.org

### Organogram for Department of MBA



# विद्या नवेश शोभार

## CHILDREN'S EDUCATION SOCIETY (Regd.) THE OXFORD COLLEGE OF ENGINEERING

(Recognised by the Govt. of Karnataka, Affiliated to Visvesvaraya Technological University, Belagavi.

Approved by A.I.C.T.E. New Delhi.

Recognised by UGC Under Section 2(f) Bommanahalli, Hosur Road, Bangalore - 560 068. Ph: 080-61754601/602. Fax: 080 - 25730551

E-mail: engprincipal@theoxford.edu Web: www.theoxfordengg.org

### Organogram for Department of MCA



# Equi main vitati

# CHILDREN'S EDUCATION SOCIETY (Regd.) THE OXFORD COLLEGE OF ENGINEERING

(Recognised by the Govt. of Karnataka, Affiliated to Visvesvaraya Technological University, Belagavi.

Approved by A.I.C.T.E. New Delhi.

Recognised by UGC Under Section 2(f) Bommanahalli, Hosur Road, Bangalore - 560 068. Ph: 080-61754601/602, Fax: 080 - 25730551

E-mail: engprincipal@theoxford.edu Web: www.theoxfordengg.org

### **Organogram for Department of MATHEMATICS**



# विद्या तबेव शासरा

# CHILDREN'S EDUCATION SOCIETY (Regd.) THE OXFORD COLLEGE OF ENGINEERING

(Recognised by the Govt. of Karnataka, Affiliated to Visvesvaraya Technological University, Belagavi.

Approved by A.I.C.T.E. New Delhi.

Recognised by UGC Under Section 2(f) Bommanahalli, Hosur Road, Bangalore - 560 068. Ph: 080