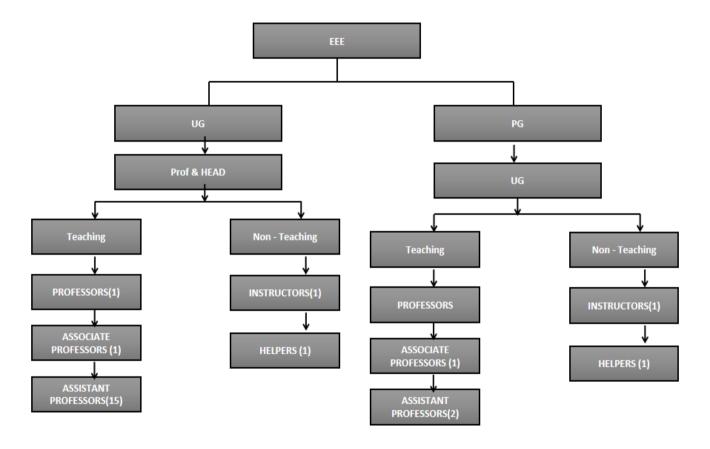

Affiliated to Visvesvaraya Technological University, Belagavi.

Approved by A.I.C.T.E. New Delhi.

Recognised by UGC Under Section 2(f) Bommanahalli, Hosur Road, Bangalore - 560 068. Ph: 080-61754601/602, Fax: 080 - 25730551

E-mail: engprincipal@theoxford.edu Web: www.theoxfordengg.org

### **Organogram for Department of ECE**



# विद्या नवेश शोभार

## CHILDREN'S EDUCATION SOCIETY (Regd.) THE OXFORD COLLEGE OF ENGINEERING

(Recognised by the Govt. of Karnataka, Affiliated to Visvesvaraya Technological University, Belagavi.

Approved by A.I.C.T.E. New Delhi.

Recognised by UGC Under Section 2(f) Bommanahalli, Hosur Road, Bangalore - 560 068. Ph: 080-61754601/602, Fax: 080 - 25730551

E-mail: engprincipal@theoxford.edu Web: www.theoxfordengg.org

### **Organogram for Department of EEE**



# विद्या नवंद शास्त्र

# CHILDREN'S EDUCATION SOCIETY (Regd.) THE OXFORD COLLEGE OF ENGINEERING

(Recognised by the Govt. of Karnataka, Affiliated to Visvesvaraya Technological University, Belagavi.

Approved by A.I.C.T.E. New Delhi.

Recognised by UGC Under Section 2(f) Bommanahalli, Hosur Road, Bangalore - 560 068. Ph: 080-61754601/602, Fax: 080 - 25730551

E-mail: engprincipal@theoxford.edu Web: www.theoxfordengg.org

### Organogram for Department of BT





(Recognised by the Govt. of Karnataka, Affiliated to Visvesvaraya Technological University, Belagavi.

Approved by A.I.C.T.E. New Delhi.

Recognised by UGC Under Section 2(f) Bommanahalli, Hosur Road, Bangalore - 560 068. Ph: 080-61754601/602, Fax: 080 - 25730551

E-mail: engprincipal@theoxford.edu Web: www.theoxfordengg.org

###